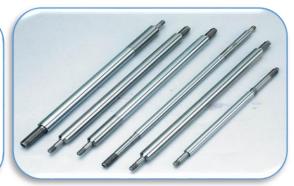

## # PISTON RODS & SHAFTS

We also offer Piston rods & shafts as per Customers Requirement & Specification.

**Applications:** For Pneumatic Cylinders, Hydraulic Cylinders.

**Size:** As per the Customers' Requirement & Specifications

**Material:** Stainless Steel

**Grade:** 304, 316, 420