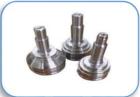

#### # PRECISION CNC TURNED COMPONENTS

CNC Turned Components are an integral part of many machines & need to be perfectly made to increase the productivity of any machine where they are inserted.

Our company offers a large assortment of Precision CNC Turned Components that are capable to meet all the International Standard Parameters which is as per the Customers' Requirement & Specifications

**Features:** High Tensile Strength, Dimensional Stability, Corrosion Resistance.

**Application:** Vehicle Suspensions, Gearboxes, Connecting Rods, Material Handling Equipment's, Automobile Industry, Hydraulic Industry, Electrical, Nozzle Industry, Surgical Industry, Oil & Gas Industry, Food & Dairy Industry.

**Grade:** SS 1.4305 (303), 1.4301 (304), 1.4307 (304L), 1.4401 (316), 1.4404 (316L), 1.4571 (316 Ti), 1.4021(420), 1.4057 (431 Din), Duplex, Carbon Steel, Brass & Aluminum.

**Size:** As per the Customers' Requirement & Specifications