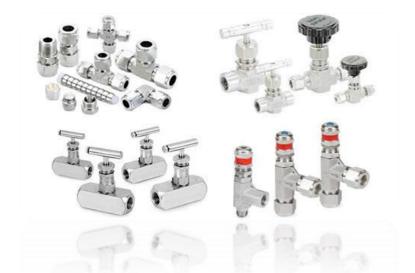

It also has strong presence in high-tech industries of Domestic Market

Further, the companies also started with Export & in order to meet the growing needs of Export & Domestic markets & to serve our Existing & New Customer under one roof in the year **2006, Mehta Group** Started with a **Manufacturing Plant** of **Precision Tube Fittings & Instrumentation Valves** in different Sizes & Metals like Stainless Steel, Brass, Duplex, Super Duplex, Inconel & Monel & in various Other Metals as per the customer's specific requirements & Specifications under the brand name "Met – Lok".

### # Tube Fittings & Instrumentation Valves

#### Tube Fittings:

**Size:** 1/8" to 1" & 4mm to 25mm with variety of end connections like NPT, BSP & BSPT.

**Grade:** Stainless Steel of all grades, Monel, Brass, C.S etc.

#### **Ball Valve:**

**Size:** 1/8" to 1" with NPT, BSP, BSPT male/female end connections.

**Application:** Gas Sampling lines, Pneumatic systems, Industrial R O Plants

**Type:** 2/3/4/5 way, 1/2/3 piece, Quarter/Half/Full turn i.e. 'L' port (90), 'T' port (full turn)

#### **Manifold Valves:**

**Type:** 2/3/5 Valve Manifolds are available with remote or separate mounted.

**Grade:** Stainless Steel of all grades, Monel, Brass, C.S etc.