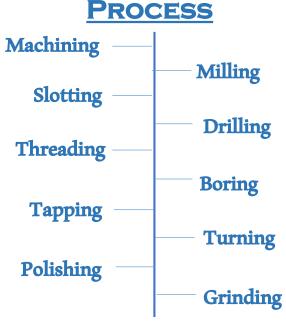

# CNC Turning — Marking Machine Lathes Machines — Traub Machine Band Saw/ Hack Saw — Drilling Machine Compressor — Buff & Tool Grinder Milling Machine — Tapping Machine