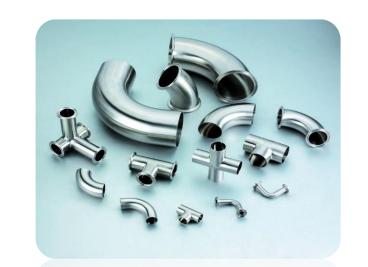

#### # OTHER TYPES OF CNC TURNED COMPONENTS

Nozzels

Stubends

Special Bushes & Connectors

**Sprinklers** 

Standoff & Spacers

Components for Automobile Industry

Components for Oil & Gas Industry

**Switch Gear Components** 

Customized i.e. As Per The Customers' Requirement & Specifications.