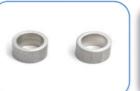

#### # OTHER TYPES OF CNC TURNED COMPONENTS

Nozzels

Stubends

Special Bushes & Connectors

**Sprinklers** 

Standoff & Spacers

Components for Automobile Industry

Components for Oil & Gas Industry