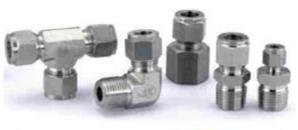

### # Tube Fittings & Instrumentation Valves

#### Tube Fittings:

**Size:** 1/8" to 1" & 4mm to 25mm with variety of end connections like NPT, BSP & BSPT.

**Grade:** Stainless Steel of all grades, Monel, Brass, C.S etc.