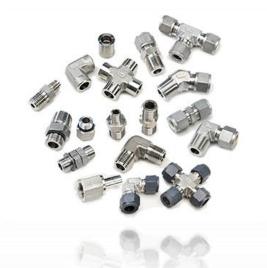

### # Tube Fittings & Instrumentation Valves

#### Tube Fittings:

**Size:** 1/8" to 1" & 4mm to 25mm with variety of end connections like NPT, BSP & BSPT.

**Grade:** Stainless Steel of all grades, Monel, Brass, C.S etc.