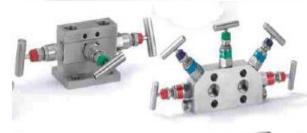

#### **Manifold Valves:**

**Type:** 2/3/5 Valve Manifolds are available with remote or separate mounted.

**Grade:** Stainless Steel of all grades, Monel, Brass, C.S etc.