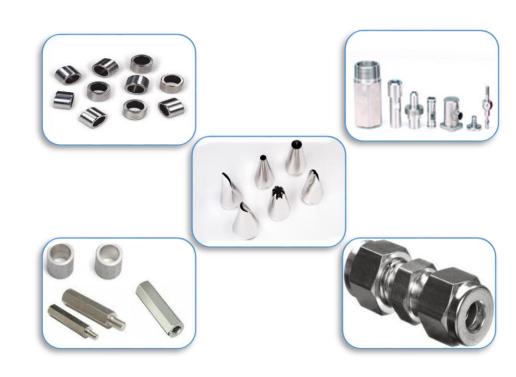

#### # OTHER TYPES OF CNC TURNED COMPONENTS

Nozzels

Stubends

Special Bushes & Connectors

**Sprinklers** 

Standoff & Spacers

Components for Automobile Industry

Components for Oil & Gas Industry

**Switch Gear Components** 

Customized i.e. As Per The Customers' Requirement & Specifications.