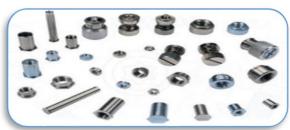

#### # PRECISION CNC TURNED COMPONENTS

CNC Turned Components are an integral part of many machines & need to be perfectly made to increase the productivity of any machine where they are inserted.

Our company offers a large assortment of Precision CNC Turned Components that are capable to meet all the International Standard Parameters which is as per the Customers' Requirement & Specifications

**Features:** High Tensile Strength, Dimensional Stability, Corrosion Resistance.

**Application:** Vehicle Suspensions, Gearboxes, Connecting Rods, Material Handling Equipment's, Automobile Industry, Hydraulic Industry, Electrical, Nozzle Industry, Surgical Industry, Oil & Gas Industry, Food & Dairy Industry.

**Grade:** SS 1.4305 (303), 1.4301 (304), 1.4307 (304L), 1.4401 (316), 1.4404 (316L), 1.4571 (316 Ti), 1.4021(420), 1.4057 (431 Din), Duplex, Carbon Steel, Brass & Aluminum.

**Size:** As per the Customers' Requirement & Specifications

#### # OTHER TYPES OF CNC TURNED COMPONENTS

Nozzels

Stubends

Special Bushes & Connectors

**Sprinklers** 

Standoff & Spacers

Components for Automobile Industry

Components for Oil & Gas Industry

**Switch Gear Components** 

Customized i.e. As Per The Customers' Requirement & Specifications.