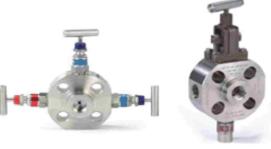

#### **Monoflanges:**

**Standard:** ASTM A350 LF2/A105, ASTM A182 F316/F316L and ASTM A182 F51. Valves can be supplied to NACE MR- 01-75 specifications too.

**Applications:** Block & Bleed, Pressure Measurement, Sampling, Flow Measurement

Others: Gate Valves, Plug Valve & as per Customer's Drawings & Specifications