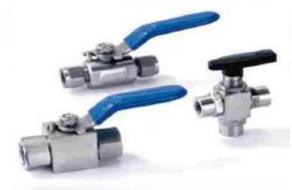

#### **Ball Valve:**

**Size:** 1/8" to 1" with NPT, BSP, BSPT male/female end connections.

**Application:** Gas Sampling lines, Pneumatic systems, Industrial R O Plants

**Type:** 2/3/4/5 way, 1/2/3 piece, Quarter/Half/Full turn i.e. 'L' port (90), 'T' port (full turn)